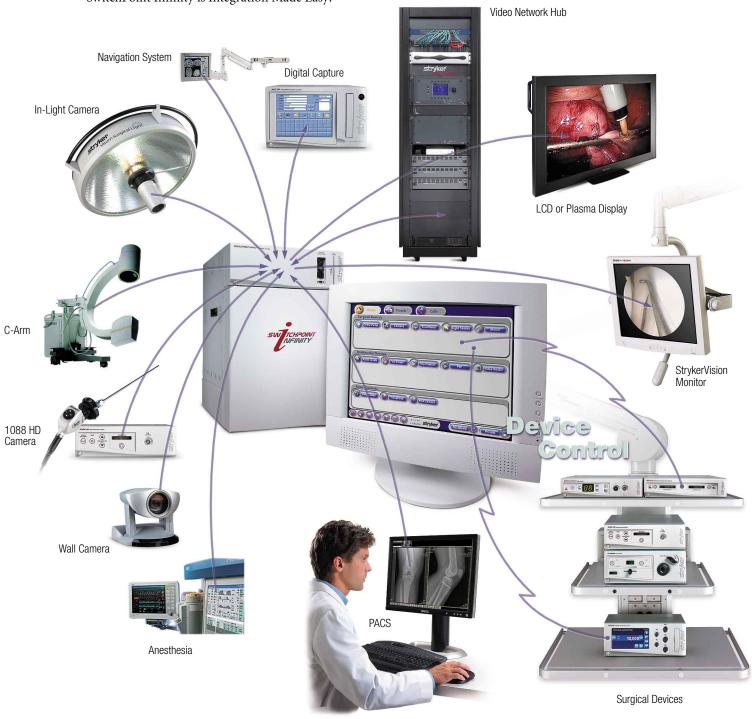

#### **Connectivity & Integration**

The SwitchPoint Infinity serves as the connection point for all communications between the Operating Room and any connected location, both inside and outside the hospital. Easy to upgrade and intuitive to operate, the SwitchPoint Infinity is able to manage multiple video types while offering device control from the same touch screen. Simply stated, SwitchPoint Infinity is Integration Made Easy!

**One Touch Control...** 

Surgical Video Diagnostic Images Medical Devices Video Conferencing