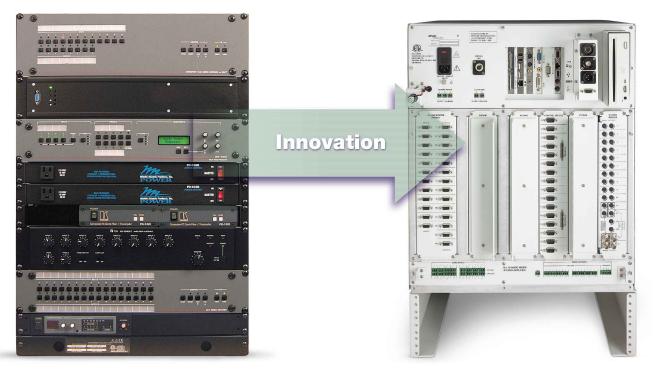

## Revolutionary

Board Integrated Architecture

- Board integration, for easy upgrades
- Superior cable management through front side connections
- HIPAA Compliant FDA approved medical device

Traditional Racked Components 1999

5th Generation SwitchPoint Technology 2004

Stryker's board integrated architecture breaks from the traditional racked hardware components that have been utilized in the medical market for several years.