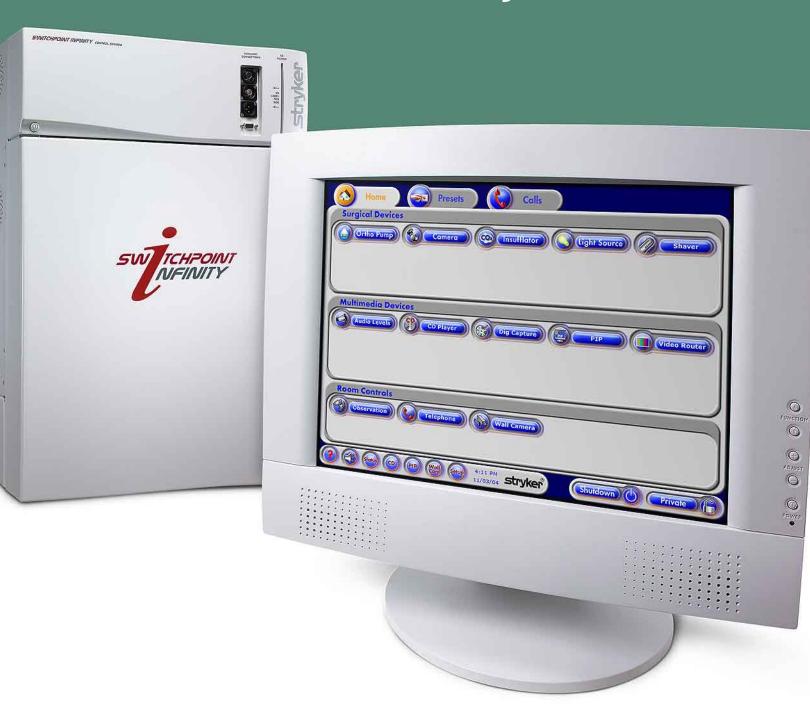

#### **Connectivity & Integration**

The SwitchPoint Infinity serves as the connection point for all communications between the Operating Room and any connected location, both inside and outside the hospital. Easy to upgrade and intuitive to operate, the SwitchPoint Infinity is able to manage multiple video types while offering device control from the same touch screen. Simply stated, SwitchPoint Infinity is Integration Made Easy!

**One Touch Control...** 

Surgical Video Diagnostic Images Medical Devices Video Conferencing