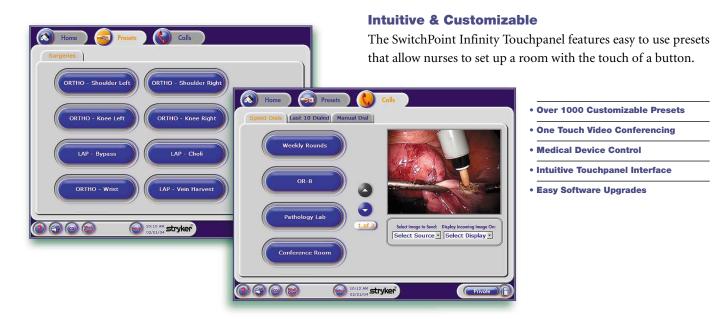

**One Touch Control...** 

Surgical Video Diagnostic Images Medical Devices Video Conferencing